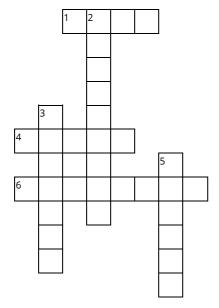

## (2) Crossword

- 1 verb: to sell
- 2 an exciting event
- **3** There are lots of trees in a ...
- A years has 12 of them
- 5 ≠ to tell the truth
- 6 A book with information about events and students at the school.